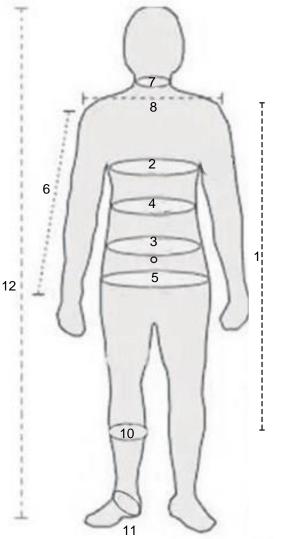

## Measurments

- To ensure proper fit:
- Measure yourself just prior to placing an order.
- Fill the measurements in inches.
- Fill in all these the measurements before ordering.
- If possible, have yourself measured by a professional.
- Do not make extra allowance.
- Do not put tape too tight.
- Send us complete measurement as shown in picture given body place using your Name and Email address

| Name :              |                   |
|---------------------|-------------------|
| E-mail :            |                   |
| Phone :             |                   |
| Country :           |                   |
| 1. Shoulder to knee | 1                 |
| 2. Around Chest     |                   |
| 3. Around Waist     |                   |
| 4. Around Waist     |                   |
| 5. Around Hips      | 9. Waist to Heel  |
| 6. Sleeve Length    | 10. Around Calves |
| 7. Around Neck      | 11. Around Ankle  |
| 8. Shoulder Width   | 12. Your Height   |